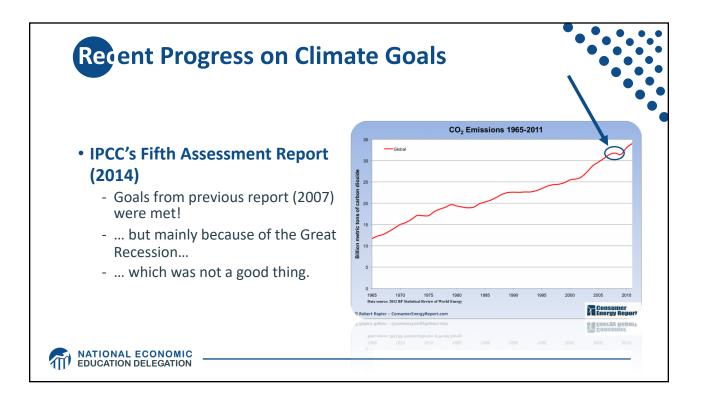

| Carbon Tax and Cap & Trade: the Differences |                                                                                         |                                                                                                                                                                          |
|---------------------------------------------|-----------------------------------------------------------------------------------------|--------------------------------------------------------------------------------------------------------------------------------------------------------------------------|
|                                             |                                                                                         |