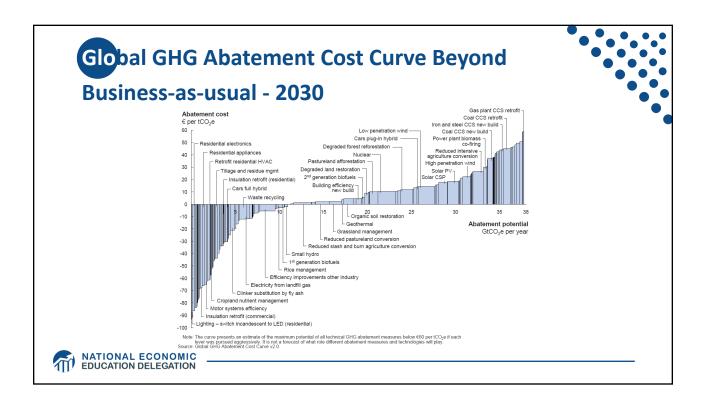

| Carbon Tax and Cap & Trade: the Differences |                                                                                         |                                                                                                                                                                          |
|---------------------------------------------|-----------------------------------------------------------------------------------------|--------------------------------------------------------------------------------------------------------------------------------------------------------------------------|
|                                             |                                                                                         |