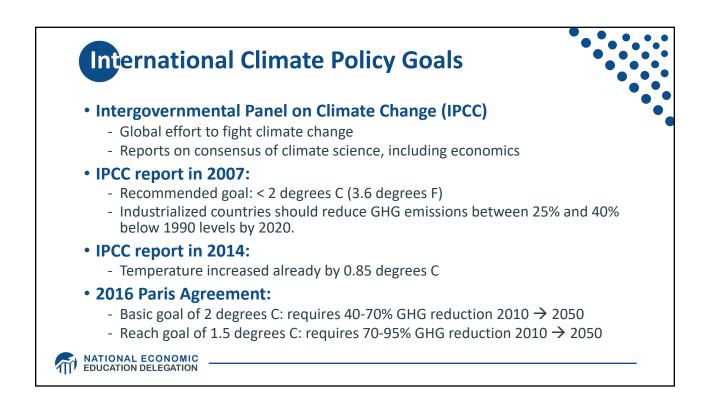

| Carbon Tax and Cap & Trade: the Differences |                                                                                         |                                                                                                                                                                          |
|---------------------------------------------|-----------------------------------------------------------------------------------------|--------------------------------------------------------------------------------------------------------------------------------------------------------------------------|
|                                             |                                                                                         |