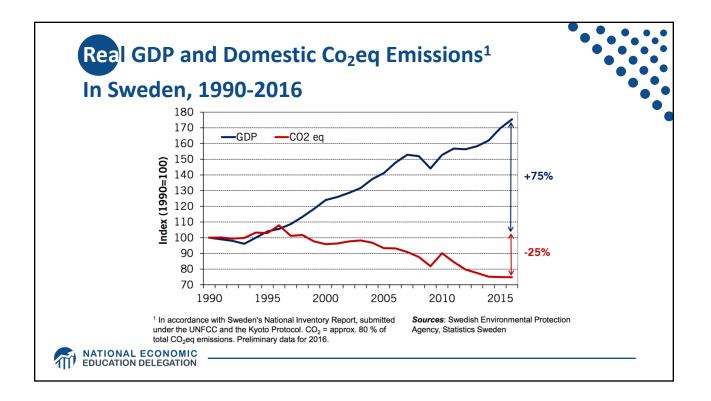

| Carbon Tax and Cap & Trade: the Differences |                                                                                         |                                                                                                                                                                          |
|---------------------------------------------|-----------------------------------------------------------------------------------------|--------------------------------------------------------------------------------------------------------------------------------------------------------------------------|
|                                             |                                                                                         |                                                                                                                                                                          |
| Carbon Price                                | Certain                                                                                 | Uncertain                                                                                                                                                                |
| Emissions                                   | Uncertain                                                                               | Certain                                                                                                                                                                  |
| Ease of Implementation                      | May be easier to implement                                                              |                                                                                                                                                                          |
| Additional concerns                         | <ul> <li>Always generates revenue</li> <li>May require legislation to change</li> </ul> | <ul> <li>May be more susceptible to<br/>lobbying</li> <li>Only generates revenue if<br/>government sells permits</li> <li>Cap can be changed by<br/>regulator</li> </ul> |