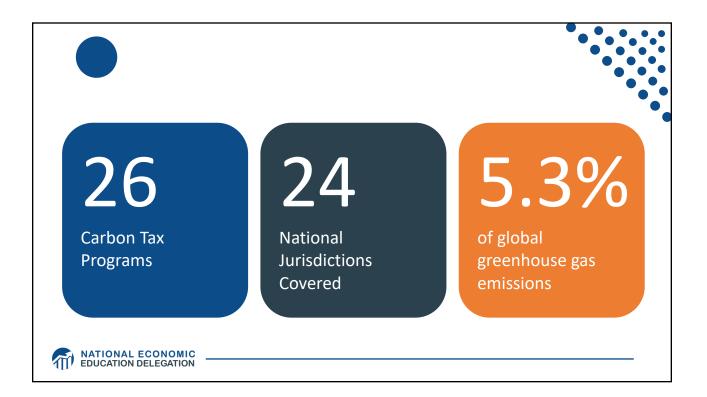

|
| Ease of Implementation                      | May be easier to implement                                                              |                                                                                                                                                                          |
| Additional concerns                         | <ul> <li>Always generates revenue</li> <li>May require legislation to change</li> </ul> | <ul> <li>May be more susceptible to<br/>lobbying</li> <li>Only generates revenue if<br/>government sells permits</li> <li>Cap can be changed by<br/>regulator</li> </ul> |