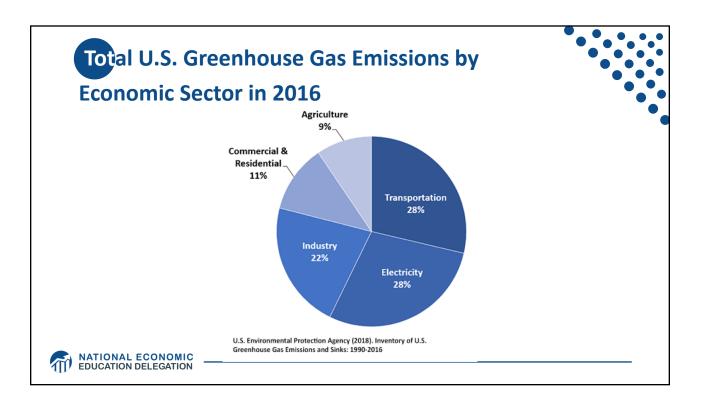

| Carbon Tax and Cap & Trade: the Differences |                                                                                         |                                                                                                                                                                          |
|---------------------------------------------|-----------------------------------------------------------------------------------------|--------------------------------------------------------------------------------------------------------------------------------------------------------------------------|
|                                             |                                                                                         |