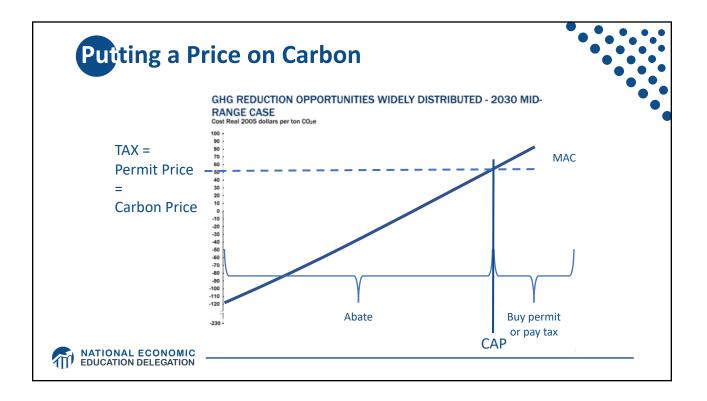

| Carbon Tax and Cap & Trade: the Differences |                                                                                         |                                                                                                                                                                          |
|---------------------------------------------|-----------------------------------------------------------------------------------------|--------------------------------------------------------------------------------------------------------------------------------------------------------------------------|
|                                             |                                                                                         |