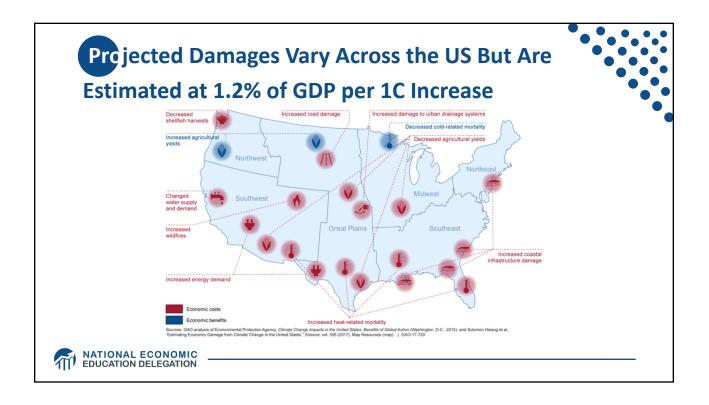

| Carbon Tax and Cap & Trade: the Differences |                                                                                         |                                                                                                                                                                          |
|---------------------------------------------|-----------------------------------------------------------------------------------------|--------------------------------------------------------------------------------------------------------------------------------------------------------------------------|
|                                             |                                                                                         |