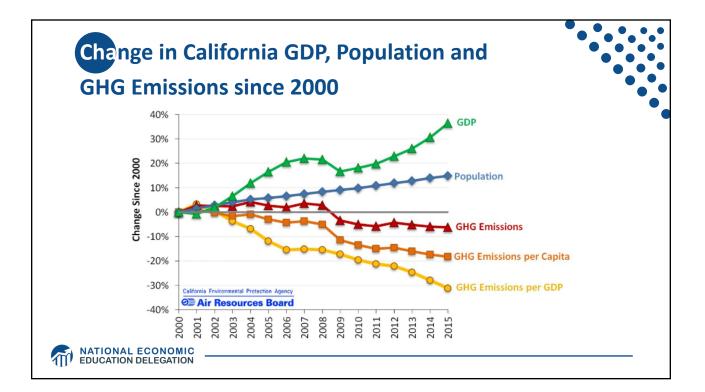

|
| Ease of Implementation                      | May be easier to implement                                                              |                                                                                                                                                                          |
| Additional concerns                         | <ul> <li>Always generates revenue</li> <li>May require legislation to change</li> </ul> | <ul> <li>May be more susceptible to<br/>lobbying</li> <li>Only generates revenue if<br/>government sells permits</li> <li>Cap can be changed by<br/>regulator</li> </ul> |