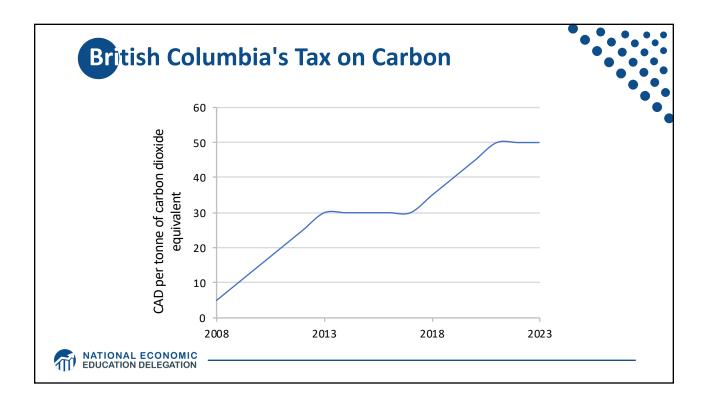

|
| Ease of Implementation                      | May be easier to implement                                                              |                                                                                                                                                                          |
| Additional concerns                         | <ul> <li>Always generates revenue</li> <li>May require legislation to change</li> </ul> | <ul> <li>May be more susceptible to<br/>lobbying</li> <li>Only generates revenue if<br/>government sells permits</li> <li>Cap can be changed by<br/>regulator</li> </ul> |