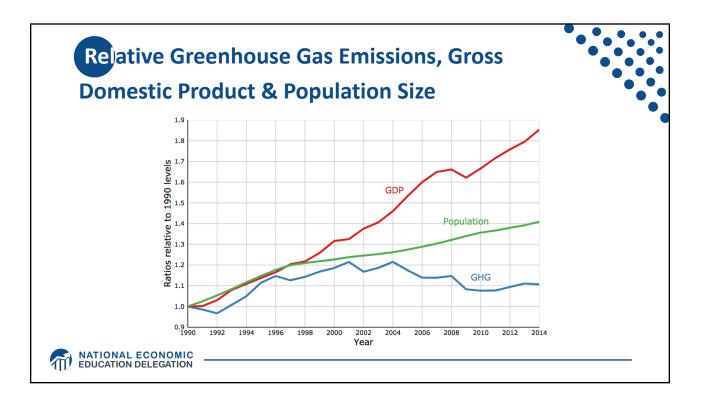

|
| Ease of Implementation                      | May be easier to implement                                                              |                                                                                                                                                                          |
| Additional concerns                         | <ul> <li>Always generates revenue</li> <li>May require legislation to change</li> </ul> | <ul> <li>May be more susceptible to<br/>lobbying</li> <li>Only generates revenue if<br/>government sells permits</li> <li>Cap can be changed by<br/>regulator</li> </ul> |