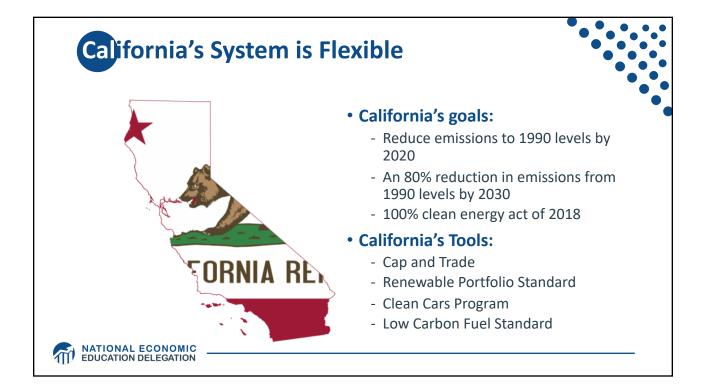

n                                                                                                                                                                  |
| Ease of Implementation                      | May be easier to implement                                                              |                                                                                                                                                                          |
| Additional concerns                         | <ul> <li>Always generates revenue</li> <li>May require legislation to change</li> </ul> | <ul> <li>May be more susceptible to<br/>lobbying</li> <li>Only generates revenue if<br/>government sells permits</li> <li>Cap can be changed by<br/>regulator</li> </ul> |