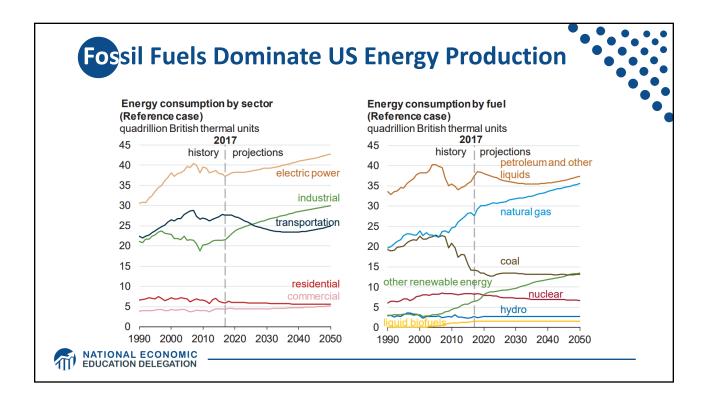

| Carbon Tax and Cap & Trade: the Differences |                                                                                         |                                                                                                                                                                          |
|---------------------------------------------|-----------------------------------------------------------------------------------------|--------------------------------------------------------------------------------------------------------------------------------------------------------------------------|
|                                             |                                                                                         |