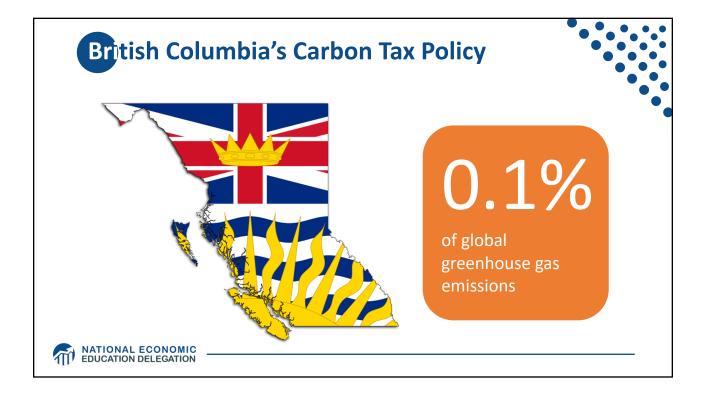

|
| Ease of Implementation                      | May be easier to implement                                                              |                                                                                                                                                                          |
| Additional concerns                         | <ul> <li>Always generates revenue</li> <li>May require legislation to change</li> </ul> | <ul> <li>May be more susceptible to<br/>lobbying</li> <li>Only generates revenue if<br/>government sells permits</li> <li>Cap can be changed by<br/>regulator</li> </ul> |