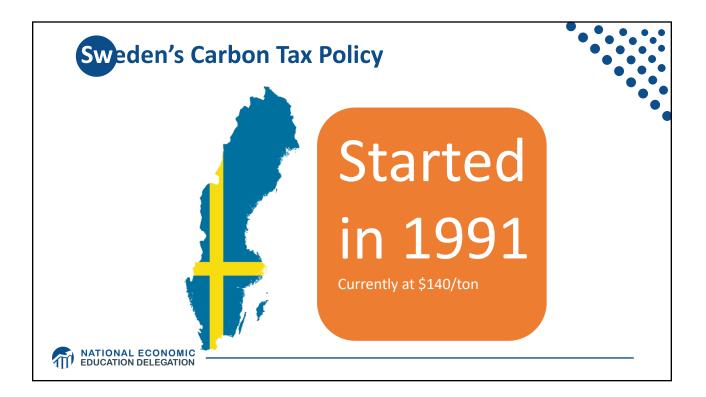

|
| Ease of Implementation                      | May be easier to implement                                                              |                                                                                                                                                                          |
| Additional concerns                         | <ul> <li>Always generates revenue</li> <li>May require legislation to change</li> </ul> | <ul> <li>May be more susceptible to<br/>lobbying</li> <li>Only generates revenue if<br/>government sells permits</li> <li>Cap can be changed by<br/>regulator</li> </ul> |