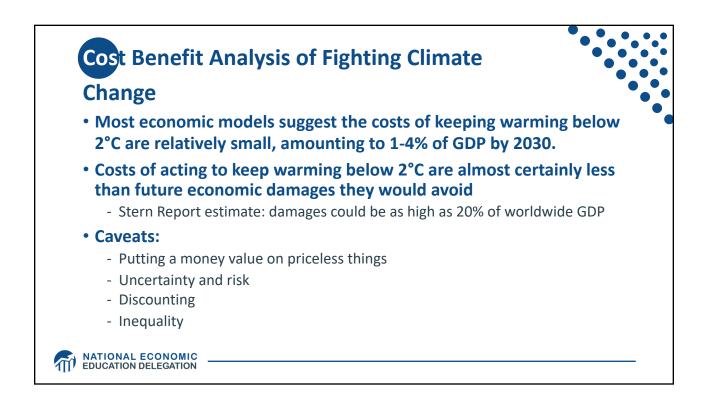

| Carbon Tax and Cap & Trade: the Differences |                                                                                         |                                                                                                                                                                          |
|---------------------------------------------|-----------------------------------------------------------------------------------------|--------------------------------------------------------------------------------------------------------------------------------------------------------------------------|
|                                             |                                                                                         |                                                                                                                                                                          |
| Carbon Price                                | Certain                                                                                 | Uncertain                                                                                                                                                                |
| Emissions                                   | Uncertain                                                                               | Certain                                                                                                                                                                  |
| Ease of Implementation                      | May be easier to implement                                                              |                                                                                                                                                                          |
| Additional concerns                         | <ul> <li>Always generates revenue</li> <li>May require legislation to change</li> </ul> | <ul> <li>May be more susceptible to<br/>lobbying</li> <li>Only generates revenue if<br/>government sells permits</li> <li>Cap can be changed by<br/>regulator</li> </ul> |