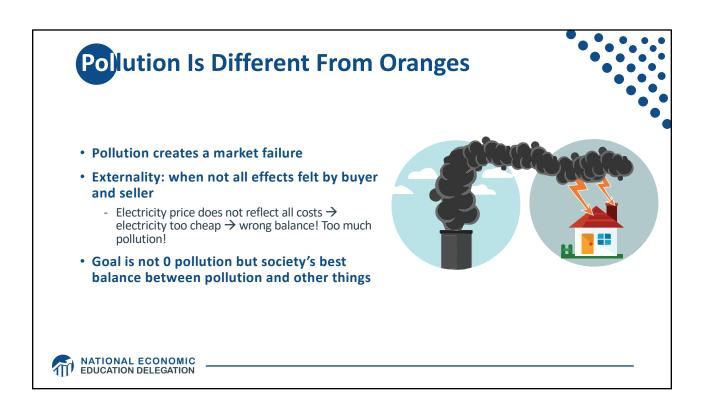

| Carbon Tax and Cap & Trade: the Differences |                                                                                         |                                                                                                                                                                          |
|---------------------------------------------|-----------------------------------------------------------------------------------------|--------------------------------------------------------------------------------------------------------------------------------------------------------------------------|
|                                             |                                                                                         |