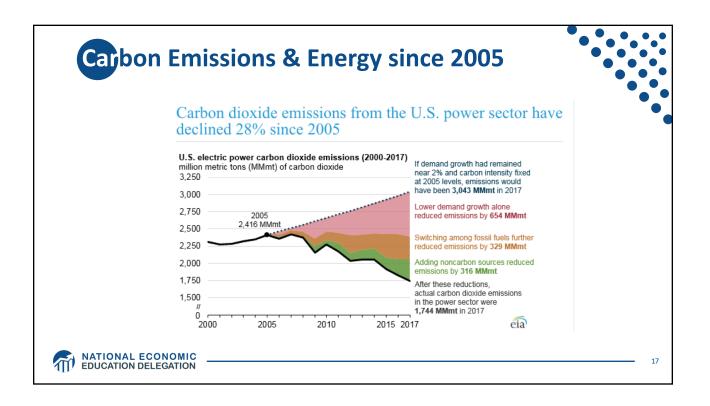

| Carbon Tax and Cap & Trade: the Differences |                                                                                         |                                                                                                                                                                          |
|---------------------------------------------|-----------------------------------------------------------------------------------------|--------------------------------------------------------------------------------------------------------------------------------------------------------------------------|
|                                             |                                                                                         |