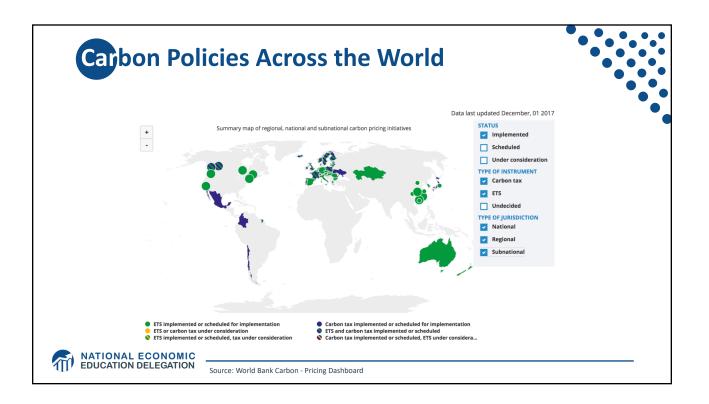

| Certain                                                                                                                                                                  |
| Ease of Implementation                      | May be easier to implement                                                              |                                                                                                                                                                          |
| Additional concerns                         | <ul> <li>Always generates revenue</li> <li>May require legislation to change</li> </ul> | <ul> <li>May be more susceptible to<br/>lobbying</li> <li>Only generates revenue if<br/>government sells permits</li> <li>Cap can be changed by<br/>regulator</li> </ul> |