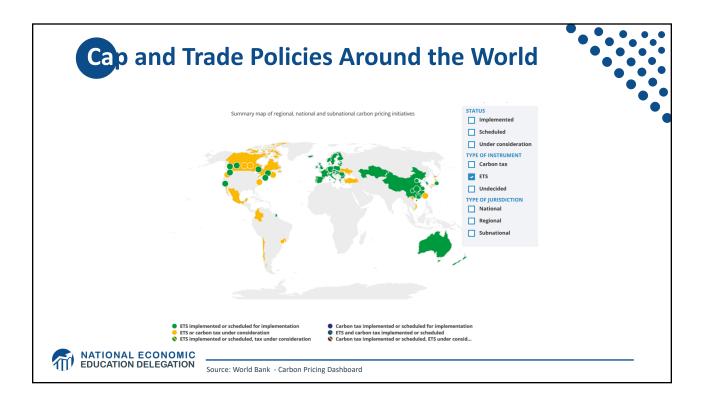

| Certain                                                                                                                                                                  |
| Ease of Implementation                      | May be easier to implement                                                              |                                                                                                                                                                          |
| Additional concerns                         | <ul> <li>Always generates revenue</li> <li>May require legislation to change</li> </ul> | <ul> <li>May be more susceptible to<br/>lobbying</li> <li>Only generates revenue if<br/>government sells permits</li> <li>Cap can be changed by<br/>regulator</li> </ul> |