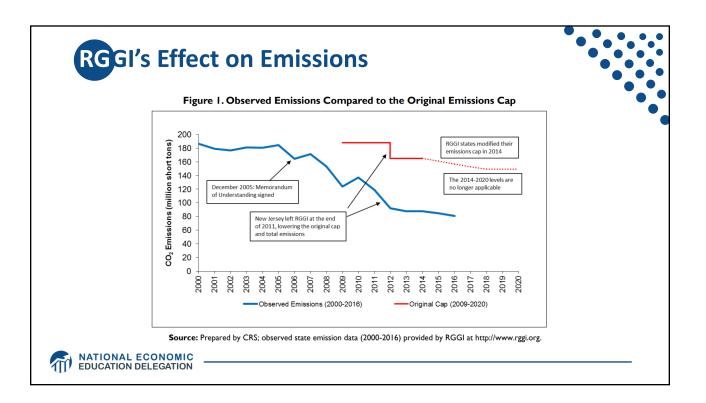

|
| Ease of Implementation                      | May be easier to implement                                                              |                                                                                                                                                                          |
| Additional concerns                         | <ul> <li>Always generates revenue</li> <li>May require legislation to change</li> </ul> | <ul> <li>May be more susceptible to<br/>lobbying</li> <li>Only generates revenue if<br/>government sells permits</li> <li>Cap can be changed by<br/>regulator</li> </ul> |