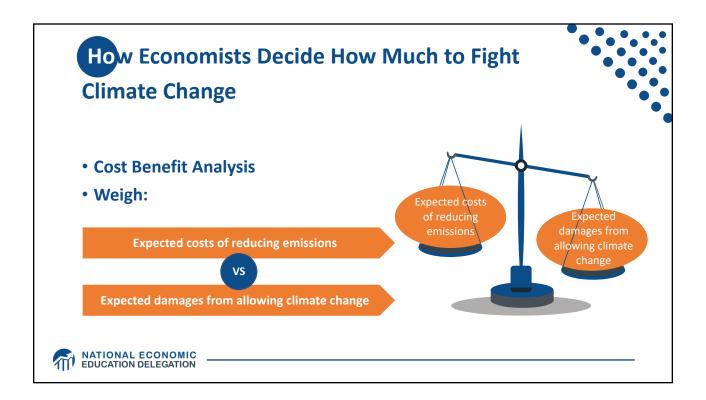

| Carbon Tax and Cap & Trade: the Differences |                                                                                         |                                                                                                                                                                          |
|---------------------------------------------|-----------------------------------------------------------------------------------------|--------------------------------------------------------------------------------------------------------------------------------------------------------------------------|
|                                             |                                                                                         |                                                                                                                                                                          |
| Carbon Price                                | Certain                                                                                 | Uncertain                                                                                                                                                                |
| Emissions                                   | Uncertain                                                                               | Certain                                                                                                                                                                  |
| Ease of Implementation                      | May be easier to implement                                                              |                                                                                                                                                                          |
| Additional concerns                         | <ul> <li>Always generates revenue</li> <li>May require legislation to change</li> </ul> | <ul> <li>May be more susceptible to<br/>lobbying</li> <li>Only generates revenue if<br/>government sells permits</li> <li>Cap can be changed by<br/>regulator</li> </ul> |